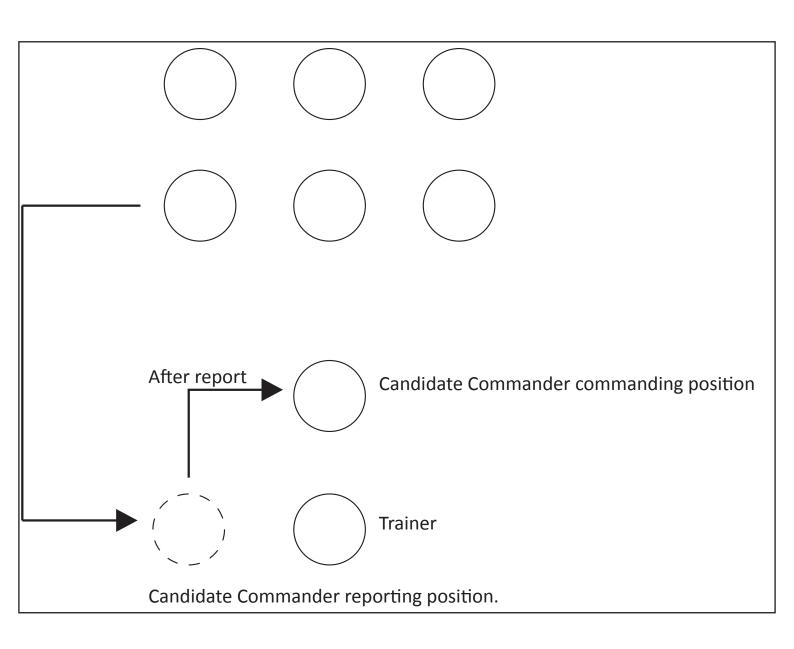

Squad is properly dressed by trainer.

\*First candidate fall out with a right turn, march toward the commander from the left hand side of the trainer commander.

Commander make a left turn to the candidate waiting candidate arrive.

Candidate halts, salutes and reports.

Candidate: "Good morning/afternoon Sir. Recruit \_\_\_\_\_\_ report for commanding examination, Sir"

Trainer: "Carry on"

Commander "Thank you Sir"

Candidate salutes to trainer, marches and halts at the commander's position. Left turn, face toward to squad.

Candidate commander about turn, march to trainer and salute.

Candidate: "Examination completed, any other instruction sir?

Trainer: "No. Carry on."

Candidate: "Thank you sir."

Candidate march back into the squad. Next candidate start the procedure from the asterisk above.